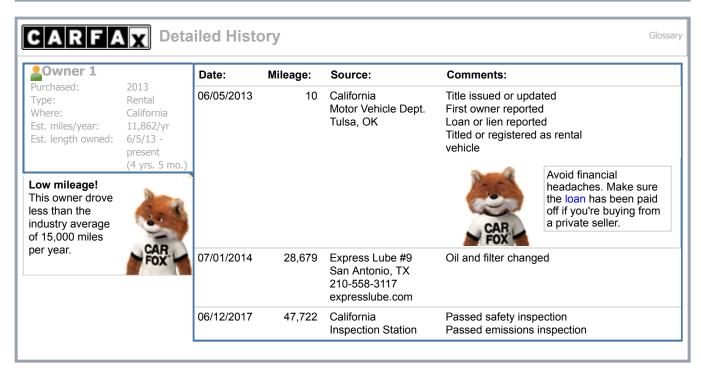

| CARFAX Ownership History The number of owners is estimated |                                                                                                                                                                                                                                                                                                                                                                                                                                                                                                                                                                                                                                                                                                                                                                                                                                                                                                                                                                                                                                                                                                                                                                                                                                                                                                                                                                                                                                                                                                                                                                                                                                                                                                                                                                                                                                                                                                                                                                                                                                                                                                                                | A Owner 1    |
|------------------------------------------------------------|--------------------------------------------------------------------------------------------------------------------------------------------------------------------------------------------------------------------------------------------------------------------------------------------------------------------------------------------------------------------------------------------------------------------------------------------------------------------------------------------------------------------------------------------------------------------------------------------------------------------------------------------------------------------------------------------------------------------------------------------------------------------------------------------------------------------------------------------------------------------------------------------------------------------------------------------------------------------------------------------------------------------------------------------------------------------------------------------------------------------------------------------------------------------------------------------------------------------------------------------------------------------------------------------------------------------------------------------------------------------------------------------------------------------------------------------------------------------------------------------------------------------------------------------------------------------------------------------------------------------------------------------------------------------------------------------------------------------------------------------------------------------------------------------------------------------------------------------------------------------------------------------------------------------------------------------------------------------------------------------------------------------------------------------------------------------------------------------------------------------------------|--------------|
| Year purchased                                             |                                                                                                                                                                                                                                                                                                                                                                                                                                                                                                                                                                                                                                                                                                                                                                                                                                                                                                                                                                                                                                                                                                                                                                                                                                                                                                                                                                                                                                                                                                                                                                                                                                                                                                                                                                                                                                                                                                                                                                                                                                                                                                                                | 2013         |
| Type of owner                                              |                                                                                                                                                                                                                                                                                                                                                                                                                                                                                                                                                                                                                                                                                                                                                                                                                                                                                                                                                                                                                                                                                                                                                                                                                                                                                                                                                                                                                                                                                                                                                                                                                                                                                                                                                                                                                                                                                                                                                                                                                                                                                                                                | Rental       |
| Estimated length of ownership                              | CARFAX                                                                                                                                                                                                                                                                                                                                                                                                                                                                                                                                                                                                                                                                                                                                                                                                                                                                                                                                                                                                                                                                                                                                                                                                                                                                                                                                                                                                                                                                                                                                                                                                                                                                                                                                                                                                                                                                                                                                                                                                                                                                                                                         | 4 yrs. 5 mo. |
| Owned in the following states/provinces                    | 10WNER                                                                                                                                                                                                                                                                                                                                                                                                                                                                                                                                                                                                                                                                                                                                                                                                                                                                                                                                                                                                                                                                                                                                                                                                                                                                                                                                                                                                                                                                                                                                                                                                                                                                                                                                                                                                                                                                                                                                                                                                                                                                                                                         | California   |
| Estimated miles driven per year                            | The state of the s | 11,862/yr    |
| Last reported odometer reading                             |                                                                                                                                                                                                                                                                                                                                                                                                                                                                                                                                                                                                                                                                                                                                                                                                                                                                                                                                                                                                                                                                                                                                                                                                                                                                                                                                                                                                                                                                                                                                                                                                                                                                                                                                                                                                                                                                                                                                                                                                                                                                                                                                | 47,722       |

#### **Ownership History**

CARFAX defines an owner as an individual or business that possesses and uses a vehicle. Not all title transactions represent changes in ownership. To provide estimated number of owners, CARFAX proprietary technology analyzes all the events in a vehicle history. Estimated ownership is available for vehicles manufactured after 1991 and titled solely in the US including Puerto Rico. Dealers sometimes opt to take ownership of a vehicle and are required to in the following states: Maine, Massachusetts, New Jersey, Ohio, Oklahoma, Pennsylvania and South Dakota. Please consider this as you review a vehicle's estimated ownership history.

#### Renta

Vehicle was registered by a rental agency.

### Title Issued

A state issues a title to provide a vehicle owner with proof of ownership. Each title has a unique number. Each title or registration record on a CARFAX report does not necessarily indicate a change in ownership. In Canada, a registration and bill of sale are used as proof of ownership.