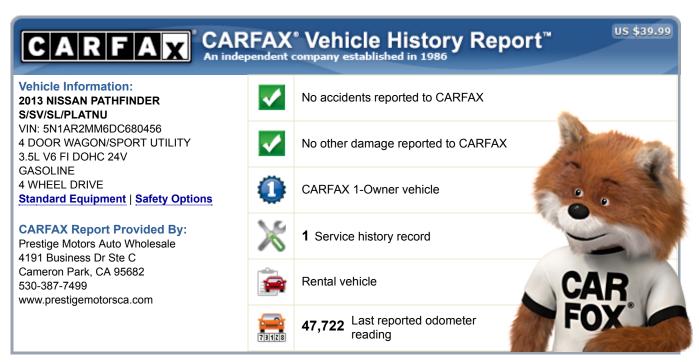

This CARFAX Vehicle History Report provided free of charge by:

Prestige Motors Auto Wholesale 4191 Business Dr Ste C Cameron Park, CA 95682 530-387-7499

| CARFAX Ownership History The number of owners is estimated |                                                                                                                                                                                                                                                                                                                                                                                                                                                                                                                                                                                                                                                                                                                                                                                                                                                                                                                                                                                                                                                                                                                                                                                                                                                                                                                                                                                                                                                                                                                                                                                                                                                                                                                                                                                                                                                                                                                                                                                                                                                                                                                                | A Owner 1    |
|------------------------------------------------------------|--------------------------------------------------------------------------------------------------------------------------------------------------------------------------------------------------------------------------------------------------------------------------------------------------------------------------------------------------------------------------------------------------------------------------------------------------------------------------------------------------------------------------------------------------------------------------------------------------------------------------------------------------------------------------------------------------------------------------------------------------------------------------------------------------------------------------------------------------------------------------------------------------------------------------------------------------------------------------------------------------------------------------------------------------------------------------------------------------------------------------------------------------------------------------------------------------------------------------------------------------------------------------------------------------------------------------------------------------------------------------------------------------------------------------------------------------------------------------------------------------------------------------------------------------------------------------------------------------------------------------------------------------------------------------------------------------------------------------------------------------------------------------------------------------------------------------------------------------------------------------------------------------------------------------------------------------------------------------------------------------------------------------------------------------------------------------------------------------------------------------------|--------------|
| Year purchased                                             |                                                                                                                                                                                                                                                                                                                                                                                                                                                                                                                                                                                                                                                                                                                                                                                                                                                                                                                                                                                                                                                                                                                                                                                                                                                                                                                                                                                                                                                                                                                                                                                                                                                                                                                                                                                                                                                                                                                                                                                                                                                                                                                                | 2013         |
| Type of owner                                              |                                                                                                                                                                                                                                                                                                                                                                                                                                                                                                                                                                                                                                                                                                                                                                                                                                                                                                                                                                                                                                                                                                                                                                                                                                                                                                                                                                                                                                                                                                                                                                                                                                                                                                                                                                                                                                                                                                                                                                                                                                                                                                                                | Rental       |
| Estimated length of ownership                              | CARFAX                                                                                                                                                                                                                                                                                                                                                                                                                                                                                                                                                                                                                                                                                                                                                                                                                                                                                                                                                                                                                                                                                                                                                                                                                                                                                                                                                                                                                                                                                                                                                                                                                                                                                                                                                                                                                                                                                                                                                                                                                                                                                                                         | 4 yrs. 5 mo. |
| Owned in the following states/provinces                    | 10WNER                                                                                                                                                                                                                                                                                                                                                                                                                                                                                                                                                                                                                                                                                                                                                                                                                                                                                                                                                                                                                                                                                                                                                                                                                                                                                                                                                                                                                                                                                                                                                                                                                                                                                                                                                                                                                                                                                                                                                                                                                                                                                                                         | California   |
| Estimated miles driven per year                            | The state of the s | 11,862/yr    |
| Last reported odometer reading                             |                                                                                                                                                                                                                                                                                                                                                                                                                                                                                                                                                                                                                                                                                                                                                                                                                                                                                                                                                                                                                                                                                                                                                                                                                                                                                                                                                                                                                                                                                                                                                                                                                                                                                                                                                                                                                                                                                                                                                                                                                                                                                                                                | 47,722       |

| CARFAX Additional History  Not all accidents / issues are reported to CARFAX     | & Owner 1             |
|----------------------------------------------------------------------------------|-----------------------|
| Total Loss  No total loss reported to CARFAX.                                    | No Issues<br>Reported |
| Structural Damage  No structural damage reported to CARFAX.                      | No Issues<br>Reported |
| Airbag Deployment  No airbag deployment reported to CARFAX.                      | No Issues<br>Reported |
| Odometer Check  No indication of an odometer rollback.                           | No Issues Indicated   |
| Accident / Damage  No accidents or damage reported to CARFAX.                    | No Issues<br>Reported |
| Manufacturer Recall Check with an authorized Nissan dealer for any open recalls. | No Recalls Reported   |
| Basic Warranty Original warranty estimated to have expired.                      | Warranty<br>Expired   |