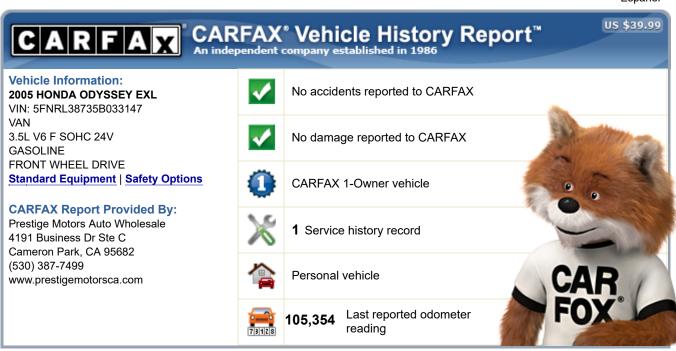

This CARFAX Vehicle History Report is based only on information supplied to CARFAX and available as of 7/24/18 at 2:36:33 PM (CDT). Other information about this vehicle, including problems, may not have been reported to CARFAX. Use this report as one important tool, along with a vehicle inspection and test drive, to make a better decision about your next used car.

| CARFAX Ownership History The number of owners is estimated |                                                                                                                                                                                                                                                                                                                                                                                                                                                                                                                                                                                                                                                                                                                                                                                                                                                                                                                                                                                                                                                                                                                                                                                                                                                                                                                                                                                                                                                                                                                                                                                                                                                                                                                                                                                                                                                                                                                                                                                                                                                                                                                                | A Owner 1     |
|------------------------------------------------------------|--------------------------------------------------------------------------------------------------------------------------------------------------------------------------------------------------------------------------------------------------------------------------------------------------------------------------------------------------------------------------------------------------------------------------------------------------------------------------------------------------------------------------------------------------------------------------------------------------------------------------------------------------------------------------------------------------------------------------------------------------------------------------------------------------------------------------------------------------------------------------------------------------------------------------------------------------------------------------------------------------------------------------------------------------------------------------------------------------------------------------------------------------------------------------------------------------------------------------------------------------------------------------------------------------------------------------------------------------------------------------------------------------------------------------------------------------------------------------------------------------------------------------------------------------------------------------------------------------------------------------------------------------------------------------------------------------------------------------------------------------------------------------------------------------------------------------------------------------------------------------------------------------------------------------------------------------------------------------------------------------------------------------------------------------------------------------------------------------------------------------------|---------------|
| Year purchased                                             |                                                                                                                                                                                                                                                                                                                                                                                                                                                                                                                                                                                                                                                                                                                                                                                                                                                                                                                                                                                                                                                                                                                                                                                                                                                                                                                                                                                                                                                                                                                                                                                                                                                                                                                                                                                                                                                                                                                                                                                                                                                                                                                                | 2004          |
| Type of owner                                              |                                                                                                                                                                                                                                                                                                                                                                                                                                                                                                                                                                                                                                                                                                                                                                                                                                                                                                                                                                                                                                                                                                                                                                                                                                                                                                                                                                                                                                                                                                                                                                                                                                                                                                                                                                                                                                                                                                                                                                                                                                                                                                                                | Personal      |
| Estimated length of ownership                              | CARFAX                                                                                                                                                                                                                                                                                                                                                                                                                                                                                                                                                                                                                                                                                                                                                                                                                                                                                                                                                                                                                                                                                                                                                                                                                                                                                                                                                                                                                                                                                                                                                                                                                                                                                                                                                                                                                                                                                                                                                                                                                                                                                                                         | 13 yrs. 7 mo. |
| Owned in the following states/provinces                    | 10WNER                                                                                                                                                                                                                                                                                                                                                                                                                                                                                                                                                                                                                                                                                                                                                                                                                                                                                                                                                                                                                                                                                                                                                                                                                                                                                                                                                                                                                                                                                                                                                                                                                                                                                                                                                                                                                                                                                                                                                                                                                                                                                                                         | California    |
| Estimated miles driven per year                            | The state of the s | 8,124/yr      |
| Last reported odometer reading                             |                                                                                                                                                                                                                                                                                                                                                                                                                                                                                                                                                                                                                                                                                                                                                                                                                                                                                                                                                                                                                                                                                                                                                                                                                                                                                                                                                                                                                                                                                                                                                                                                                                                                                                                                                                                                                                                                                                                                                                                                                                                                                                                                | 105,354       |

| CARFAX Title History  CARFAX guarantees the information in this section | & Owner 1                |
|-------------------------------------------------------------------------|--------------------------|
| Salvage   Junk   Rebuilt   Fire   Flood   Hail   Lemon                  | Guaranteed<br>No Problem |
| Not Actual Mileage   Exceeds Mechanical Limits                          | Guaranteed<br>No Problem |

CARFAX (DMV). If you find that any of these title problems were reported by a DMV and not included in this report,

CARFAX will buy this vehicle back. Register | View Terms | View Certificate

| Structural Damage                                                                                      | No Issues       |
|--------------------------------------------------------------------------------------------------------|-----------------|
| No structural damage reported to CARFAX.                                                               | <b>Reported</b> |
| Airbag Deployment                                                                                      | No Issues       |
| No airbag deployment reported to CARFAX.                                                               | <b>Reported</b> |
| Odometer Check                                                                                         | No Issues       |
| No indication of an odometer rollback.                                                                 | Indicated       |
| Accident / Damage                                                                                      | No Issues       |
| No accidents or damage reported to CARFAX.                                                             | <b>Reported</b> |
| Manufacturer Recall                                                                                    | No Recalls      |
| No open recalls reported to CARFAX. Check with an authorized <u>Honda dealer</u> for any open recalls. | <b>Reported</b> |
| Basic Warranty                                                                                         | Warranty        |
| Original warranty estimated to have expired.                                                           | Expired         |