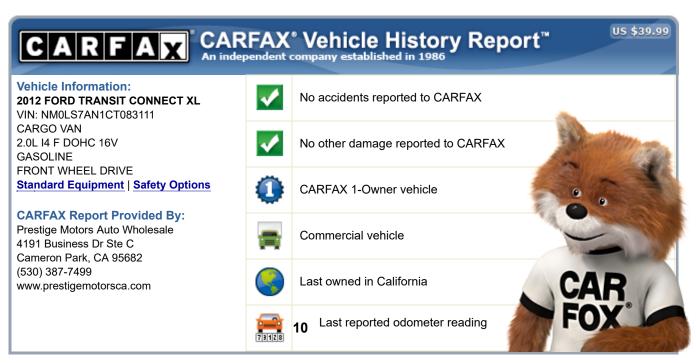

Prestige Motors Auto Wholesale 4191 Business Dr Ste C Cameron Park, CA 95682 (530) 387-7499

| CARFAX Ownership History The number of owners is estimated |                                                                                                                                                                                                                                                                                                                                                                                                                                                                                                                                                                                                                                                                                                                                                                                                                                                                                                                                                                                                                                                                                                                                                                                                                                                                                                                                                                                                                                                                                                                                                                                                                                                                                                                                                                                                                                                                                                                                                                                                                                                                                                                                | L Owner 1    |
|------------------------------------------------------------|--------------------------------------------------------------------------------------------------------------------------------------------------------------------------------------------------------------------------------------------------------------------------------------------------------------------------------------------------------------------------------------------------------------------------------------------------------------------------------------------------------------------------------------------------------------------------------------------------------------------------------------------------------------------------------------------------------------------------------------------------------------------------------------------------------------------------------------------------------------------------------------------------------------------------------------------------------------------------------------------------------------------------------------------------------------------------------------------------------------------------------------------------------------------------------------------------------------------------------------------------------------------------------------------------------------------------------------------------------------------------------------------------------------------------------------------------------------------------------------------------------------------------------------------------------------------------------------------------------------------------------------------------------------------------------------------------------------------------------------------------------------------------------------------------------------------------------------------------------------------------------------------------------------------------------------------------------------------------------------------------------------------------------------------------------------------------------------------------------------------------------|--------------|
| Year purchased                                             |                                                                                                                                                                                                                                                                                                                                                                                                                                                                                                                                                                                                                                                                                                                                                                                                                                                                                                                                                                                                                                                                                                                                                                                                                                                                                                                                                                                                                                                                                                                                                                                                                                                                                                                                                                                                                                                                                                                                                                                                                                                                                                                                | 2012         |
| Type of owner                                              |                                                                                                                                                                                                                                                                                                                                                                                                                                                                                                                                                                                                                                                                                                                                                                                                                                                                                                                                                                                                                                                                                                                                                                                                                                                                                                                                                                                                                                                                                                                                                                                                                                                                                                                                                                                                                                                                                                                                                                                                                                                                                                                                | Commercial   |
| Estimated length of ownership                              | CARFAX                                                                                                                                                                                                                                                                                                                                                                                                                                                                                                                                                                                                                                                                                                                                                                                                                                                                                                                                                                                                                                                                                                                                                                                                                                                                                                                                                                                                                                                                                                                                                                                                                                                                                                                                                                                                                                                                                                                                                                                                                                                                                                                         | 6 yrs. 2 mo. |
| Owned in the following states/provinces                    | 10WNER                                                                                                                                                                                                                                                                                                                                                                                                                                                                                                                                                                                                                                                                                                                                                                                                                                                                                                                                                                                                                                                                                                                                                                                                                                                                                                                                                                                                                                                                                                                                                                                                                                                                                                                                                                                                                                                                                                                                                                                                                                                                                                                         | California   |
| Estimated miles driven per year                            | The state of the s |              |
| Last reported odometer reading                             |                                                                                                                                                                                                                                                                                                                                                                                                                                                                                                                                                                                                                                                                                                                                                                                                                                                                                                                                                                                                                                                                                                                                                                                                                                                                                                                                                                                                                                                                                                                                                                                                                                                                                                                                                                                                                                                                                                                                                                                                                                                                                                                                | 10           |

| CARFAX Additional History  Not all accidents / issues are reported to CARFAX      | 🚨 Owner 1             |
|-----------------------------------------------------------------------------------|-----------------------|
| Total Loss  No total loss reported to CARFAX.                                     | No Issues<br>Reported |
| Structural Damage  No structural damage reported to CARFAX.                       | No Issues Reported    |
| Airbag Deployment  No airbag deployment reported to CARFAX.                       | No Issues<br>Reported |
| Odometer Check  No indication of an odometer rollback.                            | No Issues Indicated   |
| Accident / Damage  No accidents or damage reported to CARFAX.                     | No Issues<br>Reported |
| Manufacturer Recall A current list of recalls is available at Ford Motor Company. | No Recalls Reported   |
| Basic Warranty Original warranty estimated to have expired.                       | Warranty<br>Expired   |

| <b>2</b> Owner 1              | 2012                                   | Date:      | Mileage: | Source:                                              | Comments:                                                                                                                              |  |
|-------------------------------|----------------------------------------|------------|----------|------------------------------------------------------|----------------------------------------------------------------------------------------------------------------------------------------|--|
| Purchased:<br>Type:<br>Where: | 2012<br>Commercial<br>California       | 12/08/2011 |          | NICB                                                 | Vehicle manufactured and shipped to original dealer                                                                                    |  |
| presen                        | 4/20/12 -<br>present<br>(6 yrs. 2 mo.) | 04/20/2012 | 10       | California<br>Motor Vehicle Dept.<br>Saint Louis, MO | Odometer reading reported Titled or registered as commercial vehicle                                                                   |  |
|                               |                                        | 05/10/2012 |          | California<br>Motor Vehicle Dept.<br>Saint Louis, MO | Title issued or updated<br>First owner reported                                                                                        |  |
|                               |                                        |            | 9        | since May                                            | Hmm, we haven't received any information on this car since May 2012. Before you buy, ask the seller for rec service or repair records. |  |

### Commercial

Vehicle was registered for business purposes.