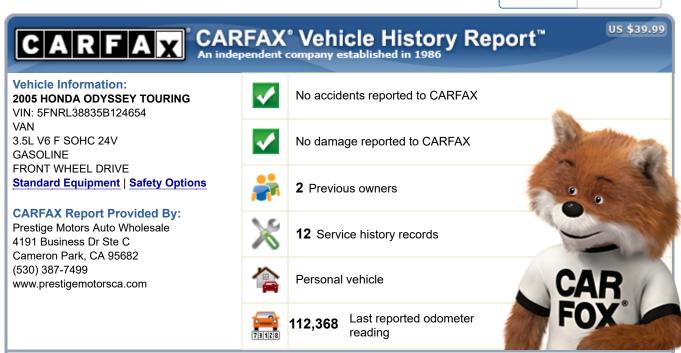

| CARFAX Ownership History                | Lead Owner 1  | Lead Owner 2 |
|-----------------------------------------|---------------|--------------|
| Year purchased                          | 2005          | 2016         |
| Type of owner                           | Personal      | Personal     |
| Estimated length of ownership           | 11 yrs. 2 mo. | 1 yr. 10 mo. |
| Owned in the following states/provinces | California    | California   |
| Estimated miles driven per year         | 9,078/yr      |              |
| Last reported odometer reading          | 99,164        | 112,368      |

| No structural damage reported to CARFAX.                                                                                         |                        |                        |
|----------------------------------------------------------------------------------------------------------------------------------|------------------------|------------------------|
| Airbag Deployment                                                                                                                | No Issues              | No Issues              |
| No airbag deployment reported to CARFAX.                                                                                         | Reported               | Reported               |
| Odometer Check                                                                                                                   | No Issues              | No Issues              |
| No indication of an odometer rollback.                                                                                           | Indicated              | Indicated              |
| Accident / Damage                                                                                                                | No Issues              | No Issues              |
| No accidents or damage reported to CARFAX.                                                                                       | Reported               | Reported               |
| Manufacturer Recall<br>No open recalls reported to CARFAX. Check with an authorized <u>Honda dealer</u> for any open<br>recalls. | No Recalls<br>Reported | No Recalls<br>Reported |
| Basic Warranty                                                                                                                   | Warranty               | Warranty               |
| <u>Original warranty</u> estimated to have expired.                                                                              | Expired                | Expired                |