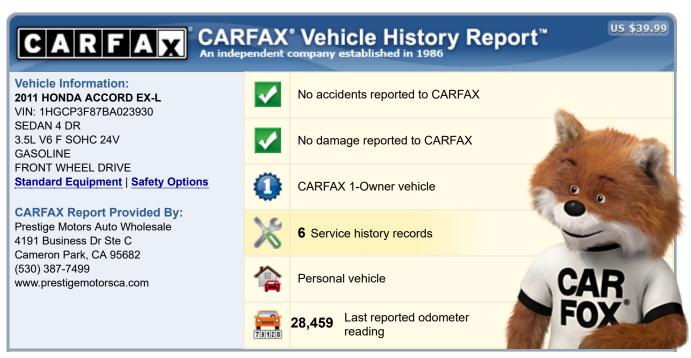

| CARFAX Ownership History The number of owners is estimated |        | A Owner 1    |
|------------------------------------------------------------|--------|--------------|
| Year purchased                                             |        | 2011         |
| Type of owner                                              |        | Personal     |
| Estimated length of ownership                              | CARFAX | 7 yrs. 9 mo. |
| Owned in the following states/provinces                    | LOWNER | California   |
| Estimated miles driven per year                            |        | 4,869/yr     |
| Last reported odometer reading                             |        | 28,459       |

| CARFA                                                                                                                        | <b>X</b> Deta                                  | ailed Histo | ory      |                                                                                  |                                                                                                                                                                                                                   | Glossar |
|------------------------------------------------------------------------------------------------------------------------------|------------------------------------------------|-------------|----------|----------------------------------------------------------------------------------|-------------------------------------------------------------------------------------------------------------------------------------------------------------------------------------------------------------------|---------|
| e Owner 1                                                                                                                    |                                                | Date:       | Mileage: | Source:                                                                          | Comments:                                                                                                                                                                                                         |         |
| Purchased: 2011 Type: Personal Where: California Est. miles/year: 4,869/yr Est. length owned: 4/7/11 - present (7 yrs. 9 mo. | Personal<br>California<br>4,869/yr<br>4/7/11 - | 03/23/2011  | 1        | AutoNation Honda<br>Roseville<br>Roseville, CA<br>916-467-8056<br>autonation.com | Pre-delivery inspection completed<br>Wheel locks installed<br>Accessories installed                                                                                                                               |         |
|                                                                                                                              | (7 yrs. 9 mo.)                                 | 03/24/2011  | 5        | AutoNation Honda<br>Roseville<br>Roseville, CA<br>916-467-8056<br>autonation.com | Vehicle offered for sale                                                                                                                                                                                          |         |
|                                                                                                                              |                                                | 03/28/2011  | 400      | Carmichael Honda<br>Citrus Heights, CA<br>916-723-6151<br>carmichaelhonda.com    | Vehicle sold                                                                                                                                                                                                      |         |
|                                                                                                                              |                                                | 03/28/2011  |          | Carmichael Honda<br>Citrus Heights, CA<br>916-723-6151<br>carmichaelhonda.com    | Vehicle offered for sale                                                                                                                                                                                          |         |
|                                                                                                                              |                                                | 04/07/2011  |          | California<br>Motor Vehicle Dept.<br>Citrus Heights, CA                          | Title issued or updated First owner reported Titled or registered as personal vehicle                                                                                                                             |         |
|                                                                                                                              |                                                | 03/17/2012  | 6,168    | Carmichael Honda<br>Citrus Heights, CA<br>916-723-6151<br>carmichaelhonda.com    | Recommended maintenance performed Maintenance inspection completed Tire condition and pressure checked Vehicle washed/detailed                                                                                    | d       |
|                                                                                                                              |                                                | 02/23/2013  |          | Maita Honda<br>Citrus Heights, CA<br>916-969-6151<br>maitahonda.net              | Tire condition and pressure checked<br>Vehicle washed/detailed                                                                                                                                                    |         |
|                                                                                                                              |                                                | 04/19/2014  | 18,007   | Maita Honda<br>Citrus Heights, CA<br>916-969-6151<br>maitahonda.net              | Maintenance inspection completed Tire condition and pressure checked Oil and filter changed Tires rotated Battery replaced                                                                                        |         |
|                                                                                                                              |                                                | 05/01/2015  | 22,228   | Maita Honda<br>Citrus Heights, CA<br>916-969-6151<br>maitahonda.net              | Recommended maintenance performed<br>Tire condition and pressure checked<br>Oil and filter changed<br>Tires rotated<br>Air filter replaced<br>Cabin air filter replaced/cleaned                                   | d       |
|                                                                                                                              |                                                | 09/30/2016  | 27,317   | Maita Honda<br>Citrus Heights, CA<br>916-969-6151<br>maitahonda.net              | Recommended maintenance performed<br>Right airbag assembly replaced<br>Tire condition and pressure checked<br>Oil and filter changed<br>Tires rotated<br>Air filter replaced<br>Cabin air filter replaced/cleaned | d       |