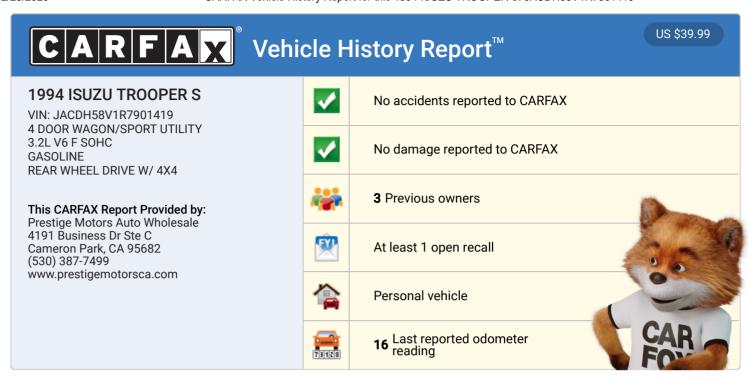

This CARFAX Vehicle History Report is based only on information supplied to CARFAX and available as of 2/28/20 at 9:12:20 PM (CST). Other information about this vehicle, including problems, may not have been reported to CARFAX. Use this report as one important tool, along with a vehicle inspection and test drive, to make a better decision about your next used car.

| CARFAX Ownership History The number of owners is estimated | 💪 Owner 1  | 📙 Owner 2     | 💄 Owner 3   |
|------------------------------------------------------------|------------|---------------|-------------|
| Year purchased                                             | 1994       | 1994          | 2018        |
| Type of owner                                              | Personal   | Personal      | Personal    |
| Estimated length of ownership                              | 10 days    | 24 yrs. 4 mo. | 1 yr. 3 mo. |
| Owned in the following states/provinces                    | California | California    | California  |
| Estimated miles driven per year                            |            |               |             |
| Last reported odometer reading                             | 16         |               |             |

|                                                                                                                  | . •                    |                       |                            |
|------------------------------------------------------------------------------------------------------------------|------------------------|-----------------------|----------------------------|
| Airbag Deployment No airbag deployment reported to CARFAX.                                                       | No Issues<br>Reported  | No Issues<br>Reported | No Issues<br>Reported      |
| Odometer Check No indication of an odometer rollback.                                                            | No Issues Indicated    | No Issues Indicated   | No Issues Indicated        |
| Accident / Damage No accidents or damage reported to CARFAX.                                                     | No Issues<br>Reported  | No Issues<br>Reported | No Issues<br>Reported      |
| Manufacturer Recall At least 1 manufacturer recall requires repair. Most recalls can be repaired free of charge. | No Recalls<br>Reported | Recall Reported       | No New Recalls<br>Reported |
| Basic Warranty No data reported to CARFAX.                                                                       | No Data Reported       | No Data Reported      | No Data Reported           |