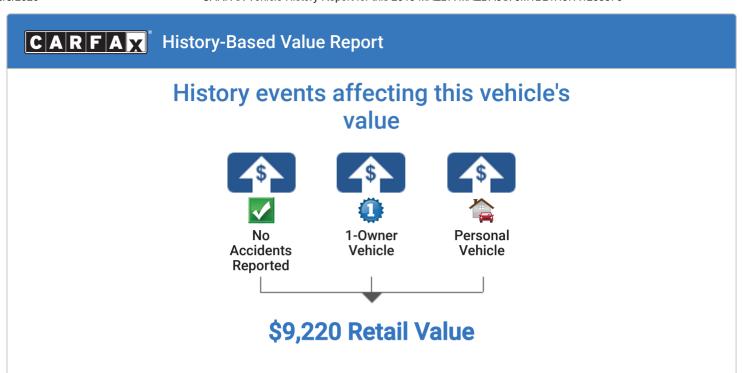

Register | View Terms | View Certificate

| CARFAX Additional History  Not all accidents / issues are reported to CARFAX    | 💄 Owner 1             |
|---------------------------------------------------------------------------------|-----------------------|
| Total Loss No total loss reported to CARFAX.                                    | ✓ No Issues Reported  |
| Structural Damage No structural damage reported to CARFAX.                      | ✓ No Issues Reported  |
| Airbag Deployment No airbag deployment reported to CARFAX.                      | ✓ No Issues Reported  |
| Odometer Check No indication of an odometer rollback.                           | No Issues Indicated   |
| Accident / Damage No accidents or damage reported to CARFAX.                    | No Issues Reported    |
| Manufacturer Recall Check with an authorized Mazda dealer for any open recalls. | ✓ No Recalls Reported |
| Basic Warranty Original warranty estimated to have expired.                     | Warranty Expired      |

# Owner 1 Purchased: 2010

**Low mileage!** This owner drove less than the industry average of 15,000 miles per year.

Personal Vehicle 6,355 mi/yr

|            | With the last of t |                                                             |                                                                         |
|------------|--------------------------------------------------------------------------------------------------------------------------------------------------------------------------------------------------------------------------------------------------------------------------------------------------------------------------------------------------------------------------------------------------------------------------------------------------------------------------------------------------------------------------------------------------------------------------------------------------------------------------------------------------------------------------------------------------------------------------------------------------------------------------------------------------------------------------------------------------------------------------------------------------------------------------------------------------------------------------------------------------------------------------------------------------------------------------------------------------------------------------------------------------------------------------------------------------------------------------------------------------------------------------------------------------------------------------------------------------------------------------------------------------------------------------------------------------------------------------------------------------------------------------------------------------------------------------------------------------------------------------------------------------------------------------------------------------------------------------------------------------------------------------------------------------------------------------------------------------------------------------------------------------------------------------------------------------------------------------------------------------------------------------------------------------------------------------------------------------------------------------------|-------------------------------------------------------------|-------------------------------------------------------------------------|
| Date       | Mileage                                                                                                                                                                                                                                                                                                                                                                                                                                                                                                                                                                                                                                                                                                                                                                                                                                                                                                                                                                                                                                                                                                                                                                                                                                                                                                                                                                                                                                                                                                                                                                                                                                                                                                                                                                                                                                                                                                                                                                                                                                                                                                                        | Source                                                      | Comments                                                                |
| 11/25/2009 |                                                                                                                                                                                                                                                                                                                                                                                                                                                                                                                                                                                                                                                                                                                                                                                                                                                                                                                                                                                                                                                                                                                                                                                                                                                                                                                                                                                                                                                                                                                                                                                                                                                                                                                                                                                                                                                                                                                                                                                                                                                                                                                                | NICB                                                        | Vehicle manufactured and shipped to California                          |
| 11/25/2009 |                                                                                                                                                                                                                                                                                                                                                                                                                                                                                                                                                                                                                                                                                                                                                                                                                                                                                                                                                                                                                                                                                                                                                                                                                                                                                                                                                                                                                                                                                                                                                                                                                                                                                                                                                                                                                                                                                                                                                                                                                                                                                                                                | Oakland Audi Oakland, CA 510-893-7282 audiofoakland.com 4.5 | Vehicle offered for sale                                                |
| 04/12/2010 | 209                                                                                                                                                                                                                                                                                                                                                                                                                                                                                                                                                                                                                                                                                                                                                                                                                                                                                                                                                                                                                                                                                                                                                                                                                                                                                                                                                                                                                                                                                                                                                                                                                                                                                                                                                                                                                                                                                                                                                                                                                                                                                                                            | California<br>Motor Vehicle Dept.<br>Berkeley, CA           | Odometer reading reported<br>- Titled or registered as personal vehicle |
| 04/30/2010 |                                                                                                                                                                                                                                                                                                                                                                                                                                                                                                                                                                                                                                                                                                                                                                                                                                                                                                                                                                                                                                                                                                                                                                                                                                                                                                                                                                                                                                                                                                                                                                                                                                                                                                                                                                                                                                                                                                                                                                                                                                                                                                                                | California<br>Motor Vehicle Dept.                           | Title issued or updated<br>- First owner reported                       |