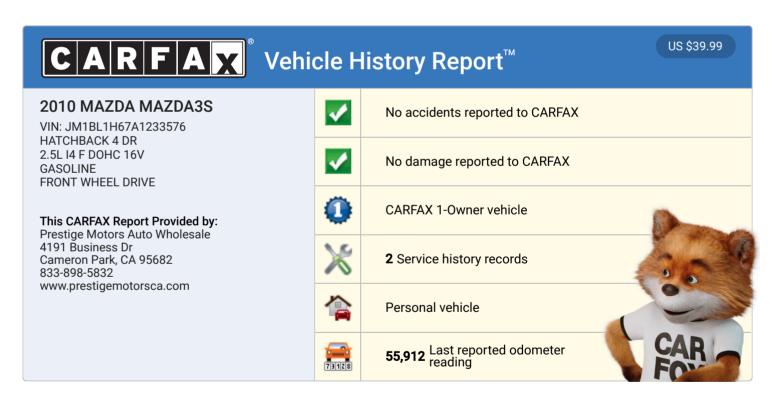

55,912

| CARFAX  Title History  CARFAX guarantees the information in this section | 💄 Owner 1             |  |
|--------------------------------------------------------------------------|-----------------------|--|
| Salvage   Junk   Rebuilt   Fire   Flood   Hail   Lemon                   | Guaranteed No Problem |  |
| Not Actual Mileage   Exceeds Mechanical Limits                           | Guaranteed No Problem |  |

Register | View Terms | View Certificate

| CARFAX Additional History  Not all accidents / issues are reported to CARFAX    | 💄 Owner 1             |
|---------------------------------------------------------------------------------|-----------------------|
| Total Loss No total loss reported to CARFAX.                                    | ✓ No Issues Reported  |
| Structural Damage No structural damage reported to CARFAX.                      | ✓ No Issues Reported  |
| Airbag Deployment No airbag deployment reported to CARFAX.                      | ✓ No Issues Reported  |
| Odometer Check No indication of an odometer rollback.                           | No Issues Indicated   |
| Accident / Damage No accidents or damage reported to CARFAX.                    | No Issues Reported    |
| Manufacturer Recall Check with an authorized Mazda dealer for any open recalls. | ✓ No Recalls Reported |
| Basic Warranty Original warranty estimated to have expired.                     | Warranty Expired      |

# Owner 1 Purchased: 2010

**Low mileage!** This owner drove less than the industry average of 15,000 miles per year.

Personal Vehicle 6,355 mi/yr

|            | With the last of t |                                                             |                                                                         |
|------------|--------------------------------------------------------------------------------------------------------------------------------------------------------------------------------------------------------------------------------------------------------------------------------------------------------------------------------------------------------------------------------------------------------------------------------------------------------------------------------------------------------------------------------------------------------------------------------------------------------------------------------------------------------------------------------------------------------------------------------------------------------------------------------------------------------------------------------------------------------------------------------------------------------------------------------------------------------------------------------------------------------------------------------------------------------------------------------------------------------------------------------------------------------------------------------------------------------------------------------------------------------------------------------------------------------------------------------------------------------------------------------------------------------------------------------------------------------------------------------------------------------------------------------------------------------------------------------------------------------------------------------------------------------------------------------------------------------------------------------------------------------------------------------------------------------------------------------------------------------------------------------------------------------------------------------------------------------------------------------------------------------------------------------------------------------------------------------------------------------------------------------|-------------------------------------------------------------|-------------------------------------------------------------------------|
| Date       | Mileage                                                                                                                                                                                                                                                                                                                                                                                                                                                                                                                                                                                                                                                                                                                                                                                                                                                                                                                                                                                                                                                                                                                                                                                                                                                                                                                                                                                                                                                                                                                                                                                                                                                                                                                                                                                                                                                                                                                                                                                                                                                                                                                        | Source                                                      | Comments                                                                |
| 11/25/2009 |                                                                                                                                                                                                                                                                                                                                                                                                                                                                                                                                                                                                                                                                                                                                                                                                                                                                                                                                                                                                                                                                                                                                                                                                                                                                                                                                                                                                                                                                                                                                                                                                                                                                                                                                                                                                                                                                                                                                                                                                                                                                                                                                | NICB                                                        | Vehicle manufactured and shipped to California                          |
| 11/25/2009 |                                                                                                                                                                                                                                                                                                                                                                                                                                                                                                                                                                                                                                                                                                                                                                                                                                                                                                                                                                                                                                                                                                                                                                                                                                                                                                                                                                                                                                                                                                                                                                                                                                                                                                                                                                                                                                                                                                                                                                                                                                                                                                                                | Oakland Audi Oakland, CA 510-893-7282 audiofoakland.com 4.5 | Vehicle offered for sale                                                |
| 04/12/2010 | 209                                                                                                                                                                                                                                                                                                                                                                                                                                                                                                                                                                                                                                                                                                                                                                                                                                                                                                                                                                                                                                                                                                                                                                                                                                                                                                                                                                                                                                                                                                                                                                                                                                                                                                                                                                                                                                                                                                                                                                                                                                                                                                                            | California<br>Motor Vehicle Dept.<br>Berkeley, CA           | Odometer reading reported<br>- Titled or registered as personal vehicle |
| 04/30/2010 |                                                                                                                                                                                                                                                                                                                                                                                                                                                                                                                                                                                                                                                                                                                                                                                                                                                                                                                                                                                                                                                                                                                                                                                                                                                                                                                                                                                                                                                                                                                                                                                                                                                                                                                                                                                                                                                                                                                                                                                                                                                                                                                                | California<br>Motor Vehicle Dept.                           | Title issued or updated<br>- First owner reported                       |